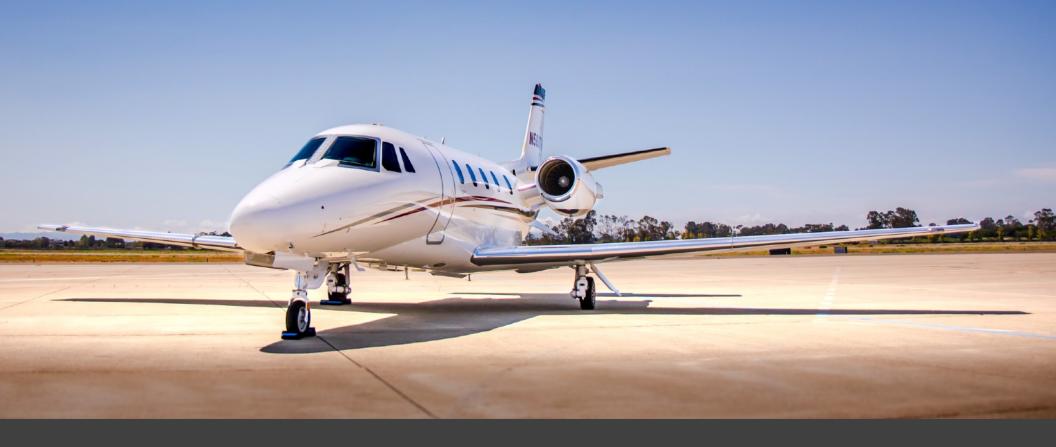

## CITATION XLS

SN **560-5656** 









YEAR & MODEL: 2006 CITATION XLS

**SERIAL NUMBER:** 560-**5656** 

**REGISTRATION: N560TN** 

**AIRFRAME TT: 3,905 HOURS** 

**ENGINE TT: 3,905 L/R SNEW** 

**LOCATION:** CALIFORNIA, USA



#### AIRFRAME:

2006 Airframe

Total Time: 3,905 Hours

**Enrolled on ProParts** 

#### **AVIONICS:**

Honeywell Primus 1000 Enhanced Avionics package

EFIS – Honeywell 3-tube 8x10 inch displays

COM - Dual Honeywell Primus II w/8.33 spacing

NAV – Dual Honeywell Primus II

ADF - Honeywell Primus II w/ Dual Displays

DME - Dual Honeywell Primus II

Transponders – Dual Mode S Diversity

FMS - Dual Universal UNS-1Esp

TAWS - Honeywell Mark V EGPWS

Hi Frequency – Honeywell KHF-1050 (provisions)

TCAS - Honeywell TCAS II

WX - Honeywell Primus 880 Color

CVR - L-3 FA2100

#### **ENGINES:**

Left Engine: