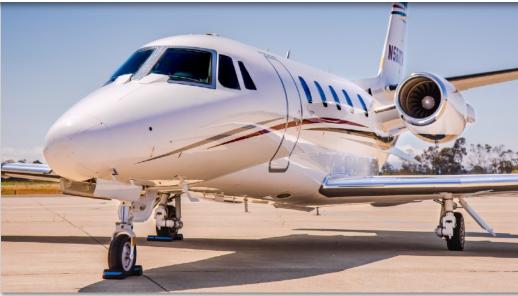

## CITATION XLS

SN **560-5656** 

YEAR & MODEL: 2006 CITATION XLS

**SERIAL NUMBER:** 560-**5656** 

**REGISTRATION: N560TN** 

**AIRFRAME TT: 3,905 HOURS** 

**ENGINE TT: 3,905 L/R SNEW** 

**LOCATION:** CALIFORNIA, USA

#### **EXTERIOR & PAINT:**

New Paint in 2018 by Duncan.

Overall Matterhorn White with Grey, Maroon and Black striping.

Treated annually with Xylan.