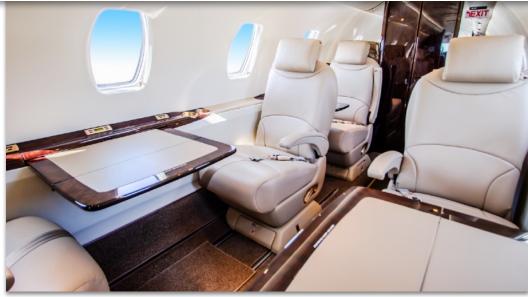

#### **INTERIOR & CABIN:**

Completed in 2018. Nine passenger configuration with belted seat across from flushing lavatory. Four place club in the middle with Two forward facing seats in the rear. Forward refreshment station across from the Two place divan. Dark woodwork throughout with high gloss finish and Tan leather interior with light gold metalwork.