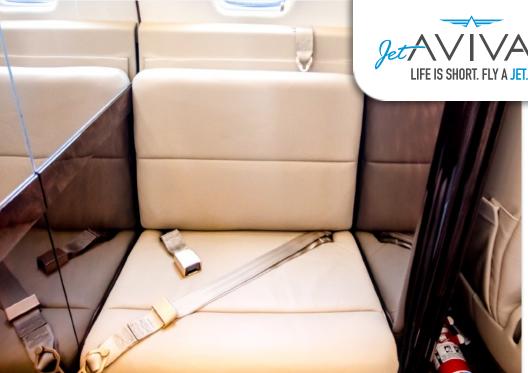

#### **INTERIOR & CABIN:**

Completed in 2018. Nine passenger configuration with belted seat across from flushing lavatory. Four place club in the middle with Two forward facing seats in the rear. Forward refreshment station across from the Two place divan. Dark woodwork throughout with high gloss finish and Tan leather interior with light gold metalwork.