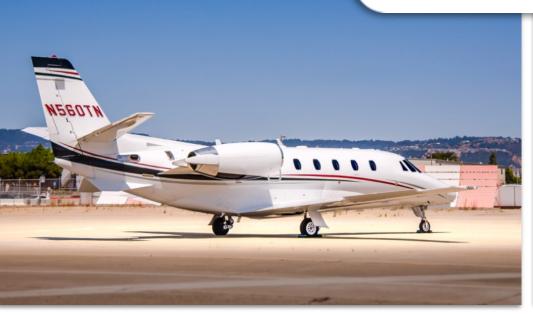

## CITATION XLS

SN **560-5656** 

YEAR & MODEL: 2006 CITATION XLS

**SERIAL NUMBER:** 560-**5656** 

**REGISTRATION: N560TN** 

**AIRFRAME TT: 3,905 HOURS** 

**ENGINE TT: 3,905 L/R SNEW** 

**LOCATION:** CALIFORNIA, USA

#### **EXTERIOR & PAINT:**

New Paint in 2018 by Duncan.

Overall Matterhorn White with Grey, Maroon and Black striping.

Treated annually with Xylan.