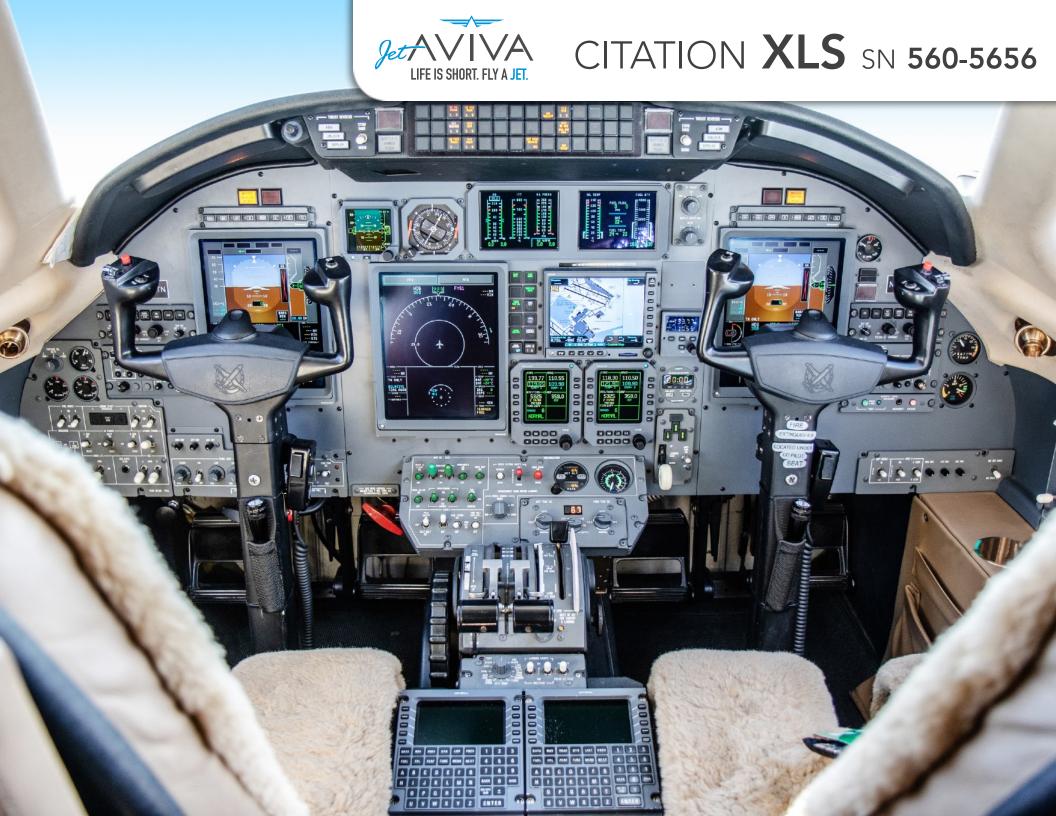

#### **AVIONICS:**

Honeywell Primus 1000 Enhanced Avionics package

EFIS – Honeywell 3-tube 8x10 inch displays

COM - Dual Honeywell Primus II w/8.33 spacing

NAV – Dual Honeywell Primus II

ADF - Honeywell Primus II w/ Dual Displays

DME - Dual Honeywell Primus II

Transponders – Dual Mode S Diversity

FMS - Dual Universal UNS-1Esp

TAWS - Honeywell Mark V EGPWS

Hi Frequency – Honeywell KHF-1050 (provisions)

TCAS - Honeywell TCAS II

WX - Honeywell Primus 880 Color

CVR - L-3 FA2100