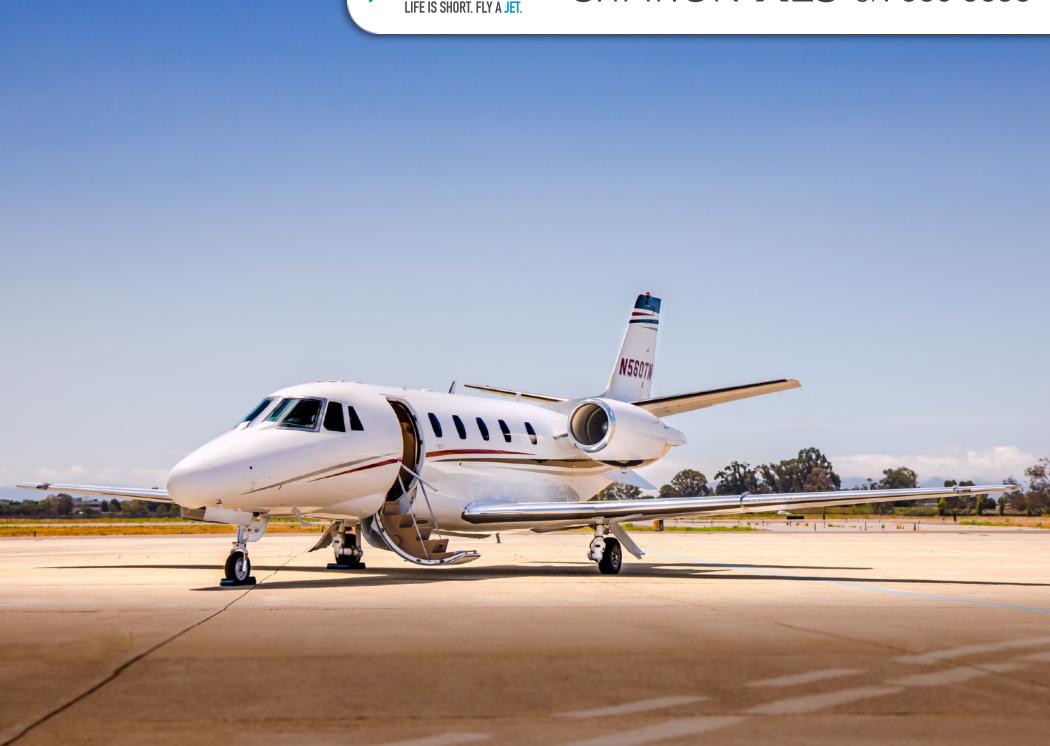

## CITATION XLS

SN **560-5656** 

YEAR & MODEL: 2006 CITATION XLS

**SERIAL NUMBER:** 560-**5656** 

**REGISTRATION: N560TN** 

**AIRFRAME TT: 3,905 HOURS** 

**ENGINE TT: 3,905 L/R SNEW** 

**LOCATION:** CALIFORNIA, USA

#### **EXTERIOR & PAINT:**

New Paint in 2018 by Duncan.

Overall Matterhorn White with Grey, Maroon and Black striping.

Treated annually with Xylan.