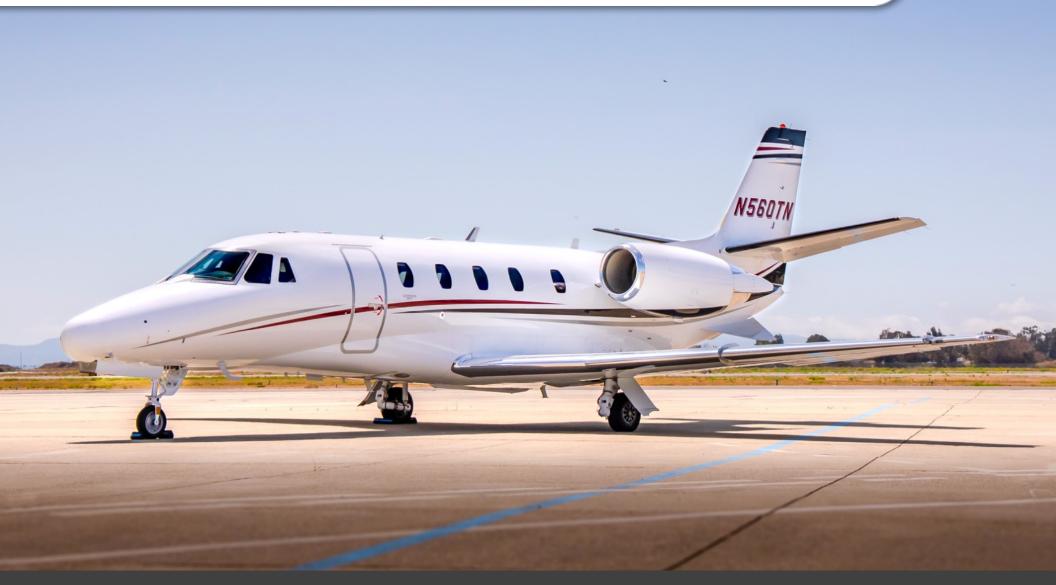

## CITATION XLS

SN **560-5656** 









YEAR & MODEL: 2006 CITATION XLS

**SERIAL NUMBER:** 560-**5656** 

**REGISTRATION: N560TN** 

**AIRFRAME TT: 3,905 HOURS** 

**ENGINE TT: 3,905 L/R SNEW** 

**LOCATION:** CALIFORNIA, USA



#### AIRFRAME:

2006 Airframe

Total Time: 3,905 Hours

**Enrolled on ProParts** 

#### **AVIONICS:**

Honeywell Primus 1000 Enhanced Avionics package

EFIS – Honeywell 3-tube 8x10 inch displays

COM - Dual Honeywell Primus II w/8.33 spacing

NAV – Dual Honeywell Primus II

ADF - Honeywell Primus II w/ Dual Displays

DME - Dual Honeywell Primus II

Transponders – Dual Mode S Diversity

FMS - Dual Universal UNS-1Esp

TAWS - Honeywell Mark V EGPWS

Hi Frequency – Honeywell KHF-1050 (provisions)

TCAS - Honeywell TCAS II

WX - Honeywell Primus 880 Color

CVR - L-3 FA2100

#### **ENGINES:**

Left En