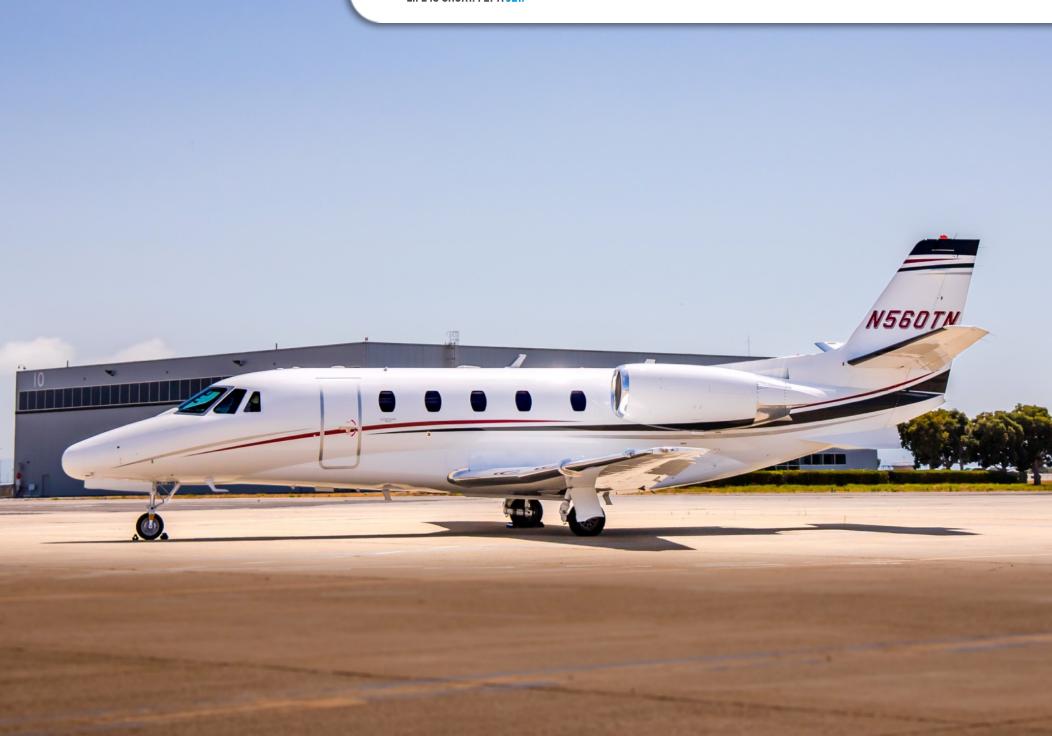

Time: 2,150 Hours Since New

#### **ADDITIONAL FEATURES:**

ADS-B Compliant (Garmin)

Avance L3 WiFi

Garmin GMX 200 MFD (used for NexRad weather display through XM subscription, Jeppesen Charts, etc.)

**RVSM** 

Cockpit Speaker Mute Switch
Pulse Lights



#### **EXTERIOR & PAINT:**

New Paint in 2018 by Duncan.

Overall Matterhorn White with Grey, Maroon and Black striping.

Treated annually with Xylan.

#### **INTERIOR & CABIN:**

Completed in 2018. Nine passenger configuration with belted seat across from flushing lavatory. Four place club in the middle with Two forward facing seats in the rear. Forward refreshment station across from the Two place divan. Dark woodwork throughout with high gloss finish and Tan leather interior with light gold metalwork.



## CITATION XLS SN 560-5656





# Jet VIVA CITATION XLS SN 560-5656





## CITATION XLS SN 560-5656















## CITATION XLS SN 560-5656









#### TRADES WELCOME.

Are you transitioning from another aircraft and need to sell that first?

Enter information at jetaviva.com/valuation and we'll provide a trade-in credit.



jetAVIVA is an authority on business turbine aircraft, offering acquisition and sales services, backed with the experience of completing hundreds of transactions, as well as providing acceptance and training services in all production light turbine aircraft. jetAVIVA is focused on providing Clients with comprehensive services to choose the right aircraft and operate it with maximum efficiency and safety.

www.jetAVIVA.com | sales@jetAVIVA.com | +1.512.410.0295