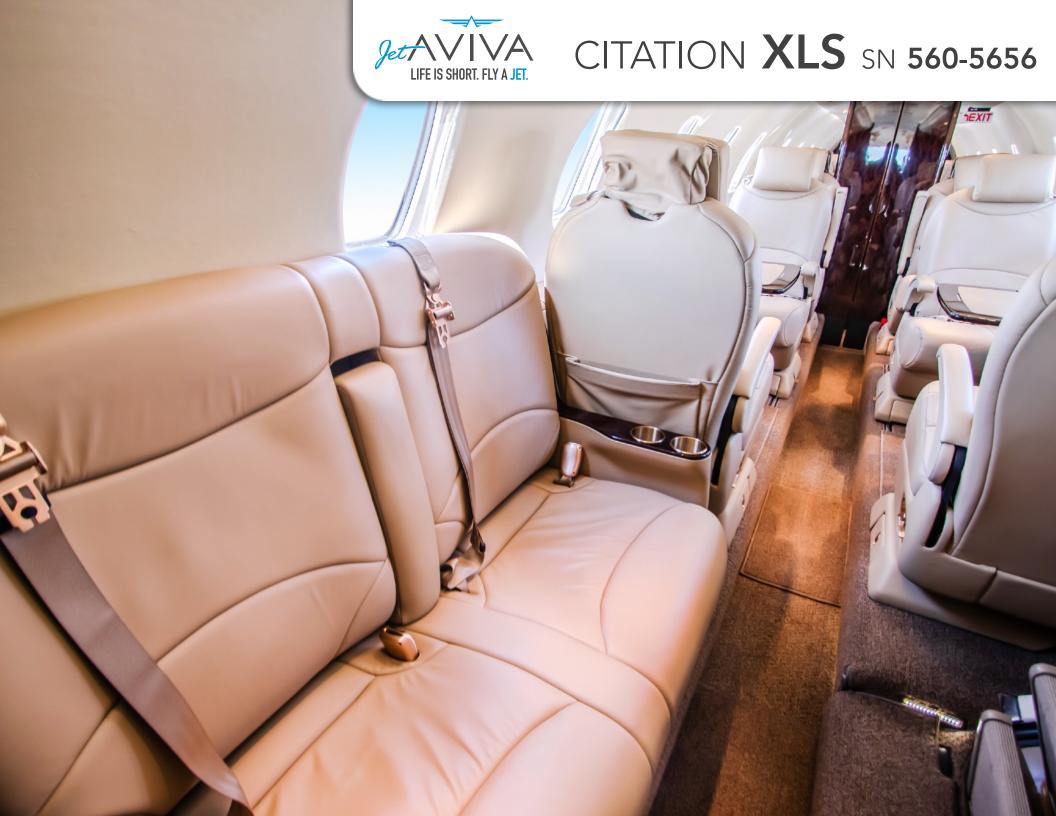

#### **INTERIOR & CABIN:**

Completed in 2018. Nine passenger configuration with belted seat across from flushing lavatory. Four place club in the middle with Two forward facing seats in the rear. Forward refreshment station across from the Two place divan. Dark woodwork throughout with high gloss finish and Tan leather interior with light gold metalwork.