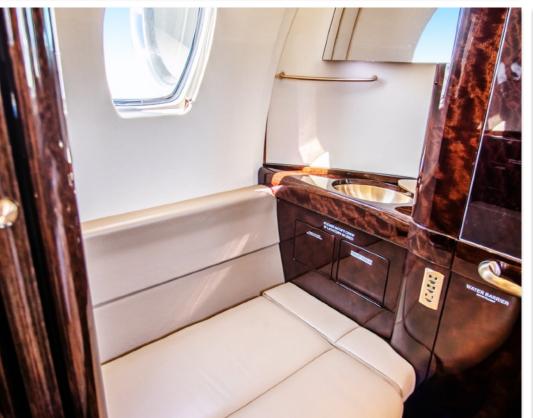

#### **INTERIOR & CABIN:**

Completed in 2018. Nine passenger configuration with belted seat across from flushing lavatory. Four place club in the middle with Two forward facing seats in the rear. Forward refreshment station across from the Two place divan. Dark woodwork throughout with high gloss finish and Tan leather interior with light gold metalwork.