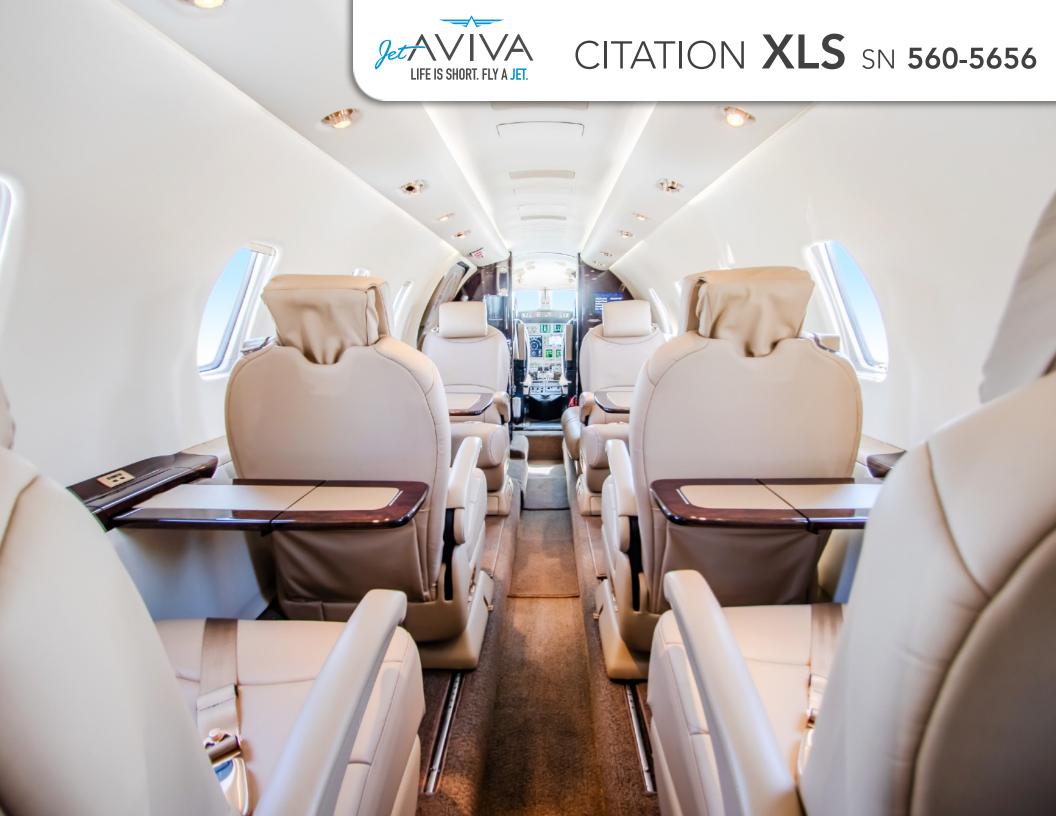

#### **INTERIOR & CABIN:**

Completed in 2018. Nine passenger configuration with belted seat across from flushing lavatory. Four place club in the middle with Two forward facing seats in the rear. Forward refreshment station across from the Two place divan. Dark woodwork throughout with high gloss finish and Tan leather interior with light gold metalwork.